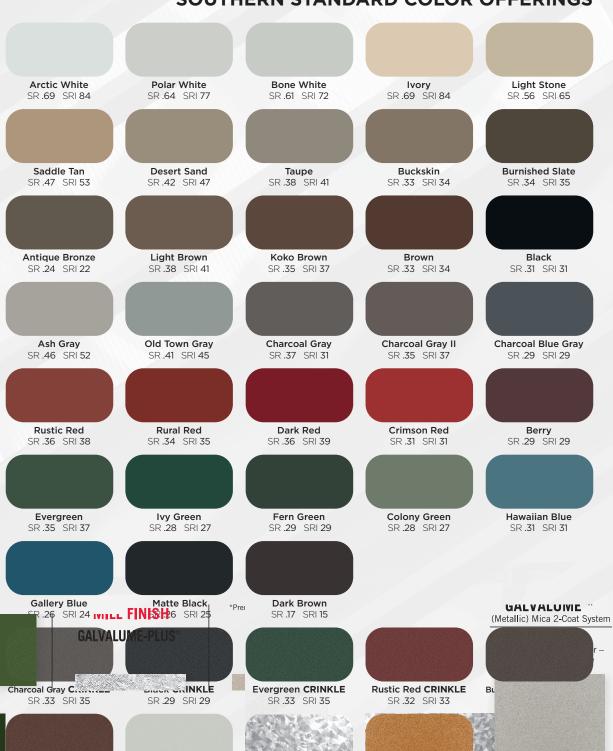

## SOUTHERN STANDARD COLOR OFFERINGS

Acrylic GALVALUME®

N/A

For inquiries and more information about United Steel Supply, please contact us at 512-263-0954 or email by filling out our contact form.

Alamo White CRINKLE

## **Southern Standard Color Offerings**

| Color Name              | 29ga 40.8750<br>GR80 AZ50 | 26ga 41.5625<br>GR80 AZ50 | 26ga 41.5625<br>GR50 AZ50 | 26ga 43.0000<br>GR80 AZ50 |
|-------------------------|---------------------------|---------------------------|---------------------------|---------------------------|
| Acrylic GALVALUME®      | •                         | •                         | •                         | •                         |
| Antique Bronze          | •                         |                           |                           |                           |
| Arctic White            | •                         |                           | •                         | •                         |
| Ash Gray                | •                         | •                         | •                         | •                         |
| Burnished Slate         | •                         | •                         | •                         | •                         |
| Berry                   | •                         | •                         | •                         | •                         |
| Black                   | •                         | •                         | •                         | •                         |
| Bone White              | •                         | •                         | •                         | •                         |
| Brown                   | •                         | •                         | •                         | •                         |
| Buckskin                | •                         |                           |                           |                           |
| Charcoal Gray           | •                         | •                         | •                         | •                         |
| Charcoal Gray II        | •                         |                           | •                         | •                         |
| Charcoal Blue Gray      | •                         |                           | •                         | •                         |
| Colony Green            | •                         |                           | •                         | •                         |
| Copper Metallic         | •                         | •                         | •                         | •                         |
| Crimson Red             | •                         | •                         | •                         | •                         |
| Dark Brown              | •                         |                           | •                         |                           |
| Dark Red                | •                         |                           |                           |                           |
| Desert Sand             | •                         | •                         | •                         | •                         |
| Evergreen               | •                         | •                         | •                         | •                         |
| Fern Green              | •                         | •                         | •                         | •                         |
| Gallery Blue            | •                         | •                         | •                         | •                         |
| Hawaiian Blue           | •                         | •                         | •                         | •                         |
| lvory                   | •                         | •                         | •                         | •                         |
| Ivy Green               | •                         |                           | •                         | •                         |
| Koko Brown              | •                         | •                         | •                         | •                         |
| Light Brown             | •                         | •                         | •                         |                           |
| Light Stone             | •                         | •                         | •                         | •                         |
| Matte Black ★           | •                         |                           | •                         | •                         |
| Old Town Gray           | •                         | •                         | •                         | •                         |
| Polar White             | •                         | •                         | •                         | •                         |
| Rural Red               | •                         | •                         | •                         | •                         |
| Rustic Red              | •                         | •                         | •                         | •                         |
| Saddle Tan              | •                         | •                         | •                         | •                         |
| Taupe                   | •                         | •                         | •                         | •                         |
|                         |                           |                           |                           |                           |
| Alamo White CRINKLE     | •                         |                           | •                         |                           |
| Black CRINKLE           |                           |                           |                           |                           |
| Burnished Slate CRINKLE | •                         |                           | •                         |                           |
| Charcoal Gray CRINKLE   | •                         |                           | •                         | •                         |
| Evergreen CRINKLE       | •                         |                           |                           |                           |
| Koko Brown CRINKLE      | •                         |                           | •                         |                           |
| Rustic Red CRINKLE      | •                         |                           |                           |                           |

<sup>● =</sup> Stock Color/Width ☐ = Paint-to-order, minimum required is 20,000# ★ = Stocked in .023x43" Grade 50

<sup>\*26</sup>ga 41.5625 GR80 AZ50 Mississippi Only\*