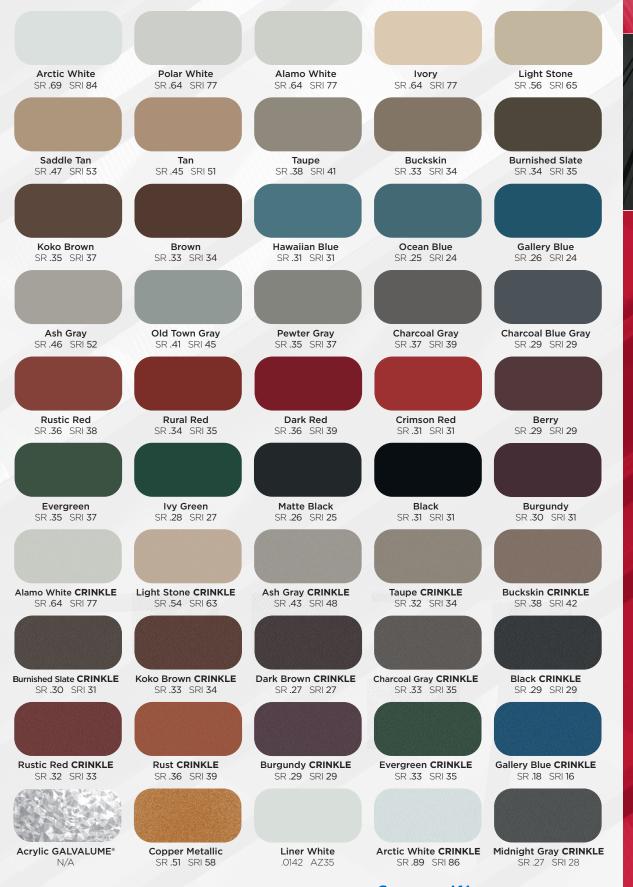

## MIDWEST STANDARD COLOR OFFERINGS

STEEL PRODUCTS FOR THE METAL ROOFING AND METAL BUILDING INDUSTRY

- > Final color selection should be made from actual color chips.
- > For the most current information, visit unitedsteelsupply.com.
- > A 40-year limited paint warranty is available for all colors upon written request. Please inquire. (Outside the continental United States, please inquire).
- > Solar Reflectivity (SR): Solar reflectivity or reflectance is the measure of a material's ability to reflect solar energy or sunlight from its surface. SR values are numbered 0 to 1.0. A value of 0 indicates that the surface absorbs all solar energy and a value of 1.0 indicates total reflectance.
- > Solar Reflectance Index (SRI): The SRI is used to determine compliance with LEED requirements and is calculated according to ASTM E 1980 using values for reflectance and emissivity. To meet LEED requirements, a roofing material must have an SRI of 29 or greater for steep slope roofing and an SRI value of 78 or higher for low slope roofing. For more information, visit usgbc.org

## **Midwest Standard Color Offerings**

| Color Name                        | .0153 40.8750<br>GR80 AZ50 | .0153 43.0000<br>CSB AZ50 | 26ga 41.5625<br>GR50 AZ50 | 26ga 20-20.5<br>GR50 AZ50 | 26ga 40.875<br>GR80 AZ50 |
|-----------------------------------|----------------------------|---------------------------|---------------------------|---------------------------|--------------------------|
| Acrylic GALVALUME®                | •                          |                           | •                         |                           |                          |
| Alamo White                       | •                          | •                         | •                         |                           | •                        |
| Arctic White                      | •                          | •                         | •                         |                           | •                        |
| Ash Gray                          | •                          |                           | •                         |                           | •                        |
| Burnished Slate                   | •                          | •                         | •                         |                           | •                        |
| Berry                             | •                          |                           | •                         | •                         | 0                        |
| Black                             | •                          | •                         | •                         | •                         | •                        |
| Brown                             | •                          | •                         | •                         | •                         | •                        |
| Buckskin                          | •                          | •                         | •                         | •                         | 0                        |
| Burgundy                          | •                          | •                         | •                         | •                         | •                        |
| Charcoal Gray                     | •                          |                           | •                         |                           | •                        |
| Charcoal Blue Gray                | •                          |                           | •                         |                           | 0                        |
| Copper Metallic                   |                            |                           | •                         |                           | 0                        |
| Crimson Red                       | •                          |                           | •                         |                           | •                        |
| Dark Red                          |                            |                           | •                         |                           | 0                        |
| Evergreen                         | •                          |                           | •                         | •                         |                          |
| Gallery Blue                      | •                          |                           | •                         | •                         | •                        |
| Hawaiian Blue                     |                            |                           | •                         |                           | 0                        |
| lvory                             | •                          | •                         | •                         | •                         | •                        |
| Ivy Green                         | •                          |                           | •                         |                           | •                        |
| Koko Brown                        | •                          |                           | •                         | •                         | 0                        |
| Light Stone                       | •                          | •                         | •                         | •                         | •                        |
| Matte Black                       | •                          | •                         | •                         | •                         | •                        |
| Ocean Blue                        | •                          | •                         | •                         | •                         | •                        |
| Old Town Gray                     | •                          |                           | •                         | •                         | 0                        |
| Pewter Gray                       | •                          | •                         | •                         | •                         | •                        |
| Polar White                       | •                          |                           | •                         | •                         | 0                        |
| Rural Red                         | •                          | •                         | •                         | •                         | •                        |
| Rustic Red                        | •                          |                           | •                         | •                         | 0                        |
| Saddle Tan                        | •                          |                           | •                         | •                         | 0                        |
| Tan                               | •                          | •                         | •                         | •                         | •                        |
| Taupe                             | •                          | •                         | •                         | •                         | •                        |
| Alamo White CRINKLE               |                            |                           | •                         |                           |                          |
| Arctic White CRINKLE              |                            |                           | •                         |                           |                          |
|                                   |                            |                           | •                         |                           |                          |
| Ash Gray CRINKLE<br>Black CRINKLE |                            |                           | •                         |                           |                          |
|                                   | •                          |                           | •                         |                           | •                        |
| Buckskin CRINKLE                  | •                          |                           | •                         |                           | •                        |
| Burgundy CRINKLE                  | •                          |                           | •                         | •                         | •                        |
| Burnished Slate CRINKLE           |                            |                           |                           |                           |                          |
| Charcoal Gray CRINKLE             |                            |                           |                           |                           | •                        |
| Dark Brown CRINKLE                |                            |                           |                           |                           |                          |
| Evergreen CRINKLE                 |                            |                           |                           |                           | •                        |
| Gallery Blue CRINKLE              |                            |                           |                           |                           |                          |
| Midnight Bronze CRINKLE           |                            |                           | •                         |                           |                          |
| Koko Brown CRINKLE                |                            |                           | •                         | •                         |                          |
| Light Stone CRINKLE               |                            | •                         | •                         |                           |                          |
|                                   |                            |                           |                           |                           |                          |
| Rustic Red CRINKLE                | •                          | •                         | •                         | •                         | •                        |
| Taupe CRINKLE                     |                            |                           |                           |                           |                          |