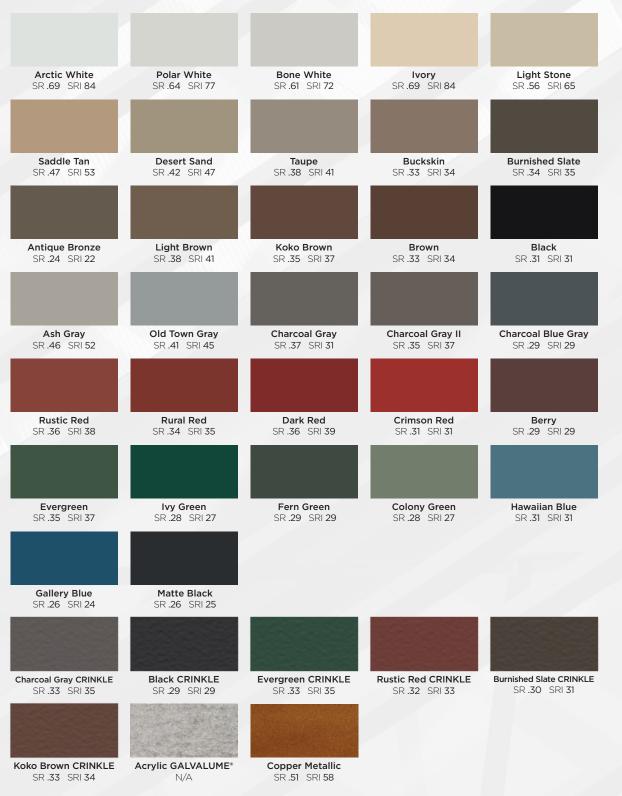

## STANDARD COLOR OFFERINGS

FOR THE METAL **ROOFING AND METAL BUILDING INDUSTRY** 

- > Final color selection should be made from actual color chips.
- > For the most current information, visit unitedsteelsupply.com.
- > A 40-year limited paint warranty is available for all colors upon written request. Please inquire. (Outside the continental United States, please inquire).
- > Solar Reflectivity (SR): Solar reflectivity or reflectance is the measure of a material's ability to reflect solar energy or sunlight from its surface. SR values are numbered 0 to 1.0. A value of 0 indicates that the surface absorbs all solar energy and a value of 1.0 indicates total reflectance.
- > Solar Reflectance Index (SRI): The SRI is used to determine compliance with LEED requirements and is calculated according to ASTM E 1980 using values for reflectance and emissivity. To meet LEED requirements, a roofing material must have an SRI of 29 or greater for steep slope roofing and an SRI value of 78 or higher for low slope roofing. For more information, visit usgbc.org.

## **Standard Color Offerings**

| Color Name              | 29ga 40.8750<br>GR80 AZ50 | 26ga 41.5625<br>GR80 AZ50 | 26ga 41.5625<br>GR50 AZ50 | 26ga 20-20.5<br>GR50 AZ50 | 26ga 43.0000<br>GR80 AZ50 |
|-------------------------|---------------------------|---------------------------|---------------------------|---------------------------|---------------------------|
| Acrylic GALVALUME®      | •                         | •                         | •                         | 0                         | •                         |
| Antique Bronze          | •                         |                           |                           |                           |                           |
| Arctic White            | •                         |                           | •                         | 0                         | •                         |
| Ash Gray                | •                         | •                         | •                         | 0                         | •                         |
| Burnished Slate         | •                         | •                         | •                         | 0                         | •                         |
| Berry                   | •                         | •                         | •                         | 0                         | •                         |
| Black                   | •                         | •                         | •                         | 0                         | •                         |
| Bone White              | •                         | •                         | •                         | 0                         | •                         |
| Brown                   | •                         | •                         | •                         | 0                         | •                         |
| Buckskin                | •                         |                           |                           |                           |                           |
| Charcoal Gray           | •                         | •                         | •                         | 0                         | •                         |
| Charcoal Gray II        | •                         |                           | •                         | 0                         | •                         |
| Charcoal Blue Gray      | •                         |                           | •                         | 0                         | •                         |
| Colony Green            | •                         |                           | •                         | 0                         | •                         |
| Copper Metallic         | •                         | •                         | •                         | 0                         | •                         |
| Crimson Red             | •                         | •                         | •                         | 0                         | •                         |
| Dark Red                | •                         |                           |                           |                           |                           |
| Desert Sand             | •                         | •                         | •                         | 0                         | •                         |
| Evergreen               | •                         | •                         | •                         | 0                         | •                         |
| Fern Green              | •                         | •                         | •                         | 0                         | •                         |
| Gallery Blue            | •                         | •                         | •                         | 0                         | •                         |
| Hawaiian Blue           | •                         | •                         | •                         | 0                         | •                         |
| lvory                   | •                         | •                         | •                         | 0                         | •                         |
| lvy Green               | •                         |                           | •                         | 0                         | •                         |
| Koko Brown              | •                         | •                         | •                         | 0                         | •                         |
| Light Brown             | •                         | •                         | •                         | 0                         |                           |
| Light Stone             | •                         | •                         | •                         | 0                         | •                         |
| Matte Black             | •                         |                           | •                         | 0                         | •                         |
| Old Town Gray           | •                         | •                         | •                         | 0                         | •                         |
| Polar White             | •                         | •                         | •                         | 0                         | •                         |
| Rural Red               | •                         | •                         | •                         | 0                         | •                         |
| Rustic Red              | •                         | •                         | •                         | 0                         | •                         |
| Saddle Tan              | •                         | •                         | •                         | 0                         | •                         |
| Taupe                   | •                         | •                         | •                         | 0                         | •                         |
| Black CRINKLE           | •                         |                           | •                         | 0                         |                           |
| Burnished Slate CRINKLE | •                         |                           | •                         | 0                         |                           |
| Charcoal Gray CRINKLE   | •                         |                           | •                         | 0                         |                           |
| Evergreen CRINKLE       | •                         |                           |                           | 0                         |                           |
| Koko Brown CRINKLE      | •                         |                           | •                         | 0                         |                           |
| Rustic Red CRINKLE      | •                         |                           |                           | 0                         |                           |