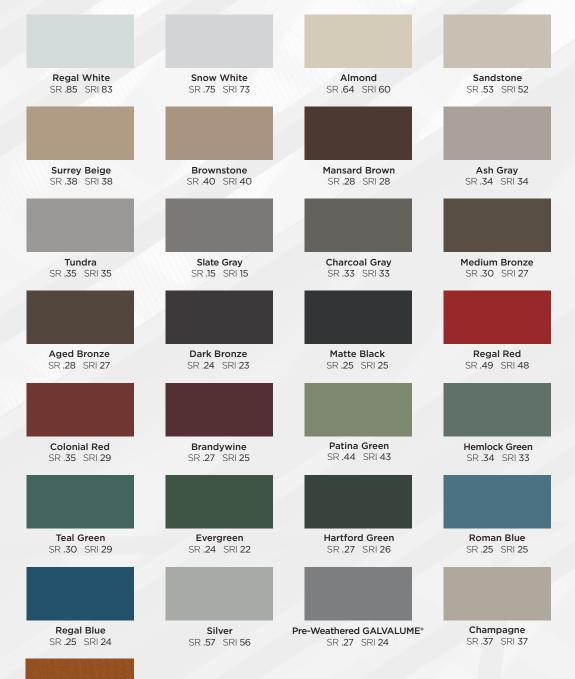

## **PVDF STANDARD COLOR OFFERINGS**

- > Final color selection should be made from actual color chips.
- > For the most current information, visit unitedsteelsupply.com.
- > A 35-year limited paint warranty is available for all colors upon written request. Please inquire. (Outside the continental United States, please inquire).
- > Solar Reflectivity (SR):
  Solar reflectivity or
  reflectance is the
  measure of a material's
  ability to reflect solar
  energy or sunlight
  from its surface. SR
  values are numbered
  O to 1.0. A value of O
  indicates that the
  surface absorbs all
  solar energy and a
  value of 1.0 indicates
  total reflectance.
- > Solar Reflectance Index (SRI): The SRI is used to determine compliance with LEED requirements and is calculated according to ASTM E 1980 using values for reflectance and emissivity. To meet LEED requirements, a roofing material must have an SRI of 29 or greater for steep slope roofing and an SRI value of 78 or higher for low slope roofing. For more information, visit usgbc.org.

## **PVDF Standard Color Offerings**

| Color Name               | 24ga 48.3750<br>GR50 AZ50 | 24ga 43.0000<br>GR50 AZ50 | 22ga 48.3<br>GR50 AZ50 |
|--------------------------|---------------------------|---------------------------|------------------------|
| Aged Bronze              | •                         | •                         |                        |
| Almond                   | •                         | •                         |                        |
| Ash Gray                 | •                         | •                         |                        |
| Brandywine               |                           |                           |                        |
| Brownstone               | •                         | •                         |                        |
| Charcoal Gray            | •                         | •                         |                        |
| Colonial Red             | •                         | •                         |                        |
| Dark Bronze              | •                         | •                         |                        |
| Evergreen                | •                         | •                         |                        |
| Hartford Green           |                           |                           |                        |
| Hemlock Green            |                           |                           |                        |
| Mansard Brown            | •                         | •                         |                        |
| Matte Black              | •                         | •                         |                        |
| Medium Bronze            | •                         | •                         |                        |
| Patina Green             |                           |                           |                        |
| Regal Blue               | •                         | •                         |                        |
| Regal Red                | •                         | •                         |                        |
| Regal White              | •                         | •                         |                        |
| Roman Blue               |                           |                           |                        |
| Sandstone                | •                         | •                         |                        |
| Slate Gray               | •                         | •                         |                        |
| Snow White               | •                         | •                         |                        |
| Surrey Beige             | •                         | •                         |                        |
| Teal Green               |                           |                           |                        |
| Tundra                   |                           |                           |                        |
| Metallic Colors          |                           |                           |                        |
| Copper Metallic          | •                         | •                         |                        |
| Champagne                |                           |                           |                        |
| Pre-Weathered GALVALUME® | •                         | •                         |                        |
| Silver                   |                           |                           |                        |

● = Stock Color/Width ☐ = Paint-to-order, minimum required