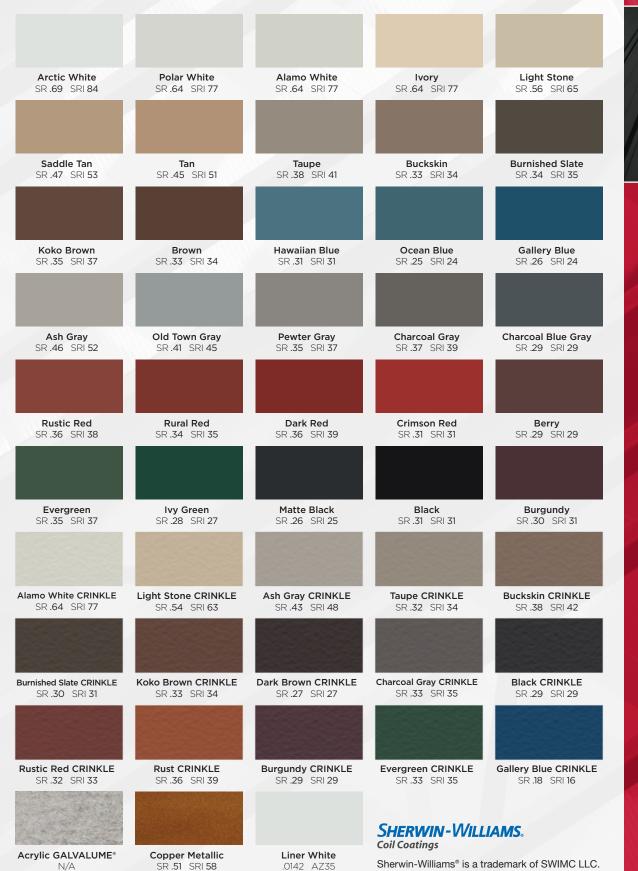

## MIDWEST STANDARD COLOR OFFERINGS

- Final color selection should be made from actual color chips.
- For the most current information, visit <u>unitedsteelsupply.com</u>.
- > A 40-year limited paint warranty is available for all colors upon written request. Please inquire. (Outside the continental United States, please inquire).
- > Solar Reflectivity (SR): Solar reflectivity or reflectance is the measure of a material's ability to reflect solar energy or sunlight from its surface. SR values are numbered O to 1.0. A value of O indicates that the surface absorbs all solar energy and a value of 1.0 indicates total reflectance.
- > Solar Reflectance Index (SRI): The SRI is used to determine compliance with LEED requirements and is calculated according to ASTM E 1980 using values for reflectance and emissivity. To meet LEED requirements, a roofing material must have an SRI of 29 or greater for steep slope roofing and an SRI value of 78 or higher for low slope roofing. For more information, visit usgbc.org.

## **Midwest Standard Color Offerings**

| Color Name              | .0153 40.8750<br>GR80 AZ50 | .0153 43.0000<br>CSB AZ50 | 26ga 41.5625<br>GR50 AZ50 | 26ga 20-20.5<br>GR50 AZ50 | 26ga 40.875<br>GR80 AZ50 |
|-------------------------|----------------------------|---------------------------|---------------------------|---------------------------|--------------------------|
| Acrylic GALVALUME®      | •                          | •                         | •                         | •                         | •                        |
| Alamo White             | •                          | •                         | •                         |                           | •                        |
| Arctic White            | •                          | •                         | •                         | •                         | •                        |
| Ash Gray                | •                          | •                         | •                         |                           |                          |
| Burnished Slate         | •                          | •                         | •                         | •                         | •                        |
| Berry                   | •                          |                           | 0                         | 0                         | 0                        |
| Black                   | •                          | •                         | •                         | •                         | •                        |
| Brown                   | •                          | •                         | •                         | •                         | •                        |
| Buckskin                | •                          | •                         | •                         | •                         | 0                        |
| Burgundy                | •                          | •                         | •                         | •                         | •                        |
| Charcoal Gray           | •                          | •                         | •                         | •                         | •                        |
| Charcoal Blue Gray      | •                          |                           | 0                         | 0                         | 0                        |
| Copper Metallic         | •                          | •                         | •                         | •                         | 0                        |
| Crimson Red             |                            | •                         | •                         | •                         | •                        |
| Dark Red                | •                          |                           | 0                         | 0                         | 0                        |
| Evergreen               | •                          | •                         | •                         | •                         | •                        |
| Gallery Blue            | •                          | •                         | •                         | •                         | •                        |
| Hawaiian Blue           | •                          |                           | 0                         | 0                         | 0                        |
| lvory                   | •                          | •                         | •                         | •                         | •                        |
| Ivy Green               | •                          | •                         | •                         |                           | •                        |
| Koko Brown              | •                          |                           | 0                         | 0                         | 0                        |
| Light Stone             | •                          | •                         | •                         | •                         | •                        |
| Matte Black             | •                          | •                         | •                         | •                         | •                        |
| Ocean Blue              | •                          | •                         | •                         | •                         | 0                        |
| Old Town Gray           | •                          |                           | 0                         | 0                         | 0                        |
| Pewter Gray             | •                          | •                         | •                         | •                         | •                        |
| Polar White             | •                          |                           | 0                         | 0                         | 0                        |
| Rural Red               | •                          |                           | •                         | •                         | •                        |
| Rustic Red              | •                          |                           | 0                         | 0                         | 0                        |
| Saddle Tan              | •                          |                           | 0                         | 0                         | 0                        |
| Tan                     | •                          |                           |                           | •                         |                          |
| Таире                   |                            | •                         | •                         |                           |                          |
|                         |                            | -                         | -                         | -                         |                          |
| Alamo White CRINKLE     | •                          |                           |                           |                           |                          |
| Ash Gray CRINKLE        | •                          |                           |                           |                           |                          |
| Black CRINKLE           | •                          |                           | •                         | •                         |                          |
| Buckskin CRINKLE        | •                          |                           | •                         | •                         | •                        |
| Burgundy CRINKLE        |                            |                           |                           |                           | •                        |
| Burnished Slate CRINKLE | •                          |                           | •                         | •                         | •                        |
| Charcoal Gray CRINKLE   | •                          |                           | •                         |                           | •                        |
| Dark Brown CRINKLE      | •                          |                           | •                         | •                         | •                        |
| Evergreen CRINKLE       | •                          |                           | •                         | •                         | •                        |
| Gallery Blue CRINKLE    | •                          |                           | •                         | •                         | •                        |
| Koko Brown CRINKLE      | •                          |                           | •                         | •                         | •                        |
| Light Stone CRINKLE     |                            |                           |                           |                           |                          |
| Rust CRINKLE            | •                          |                           |                           |                           |                          |
| Rustic Red CRINKLE      | •                          |                           | •                         | •                         | •                        |
| Taupe CRINKLE           |                            |                           |                           |                           |                          |