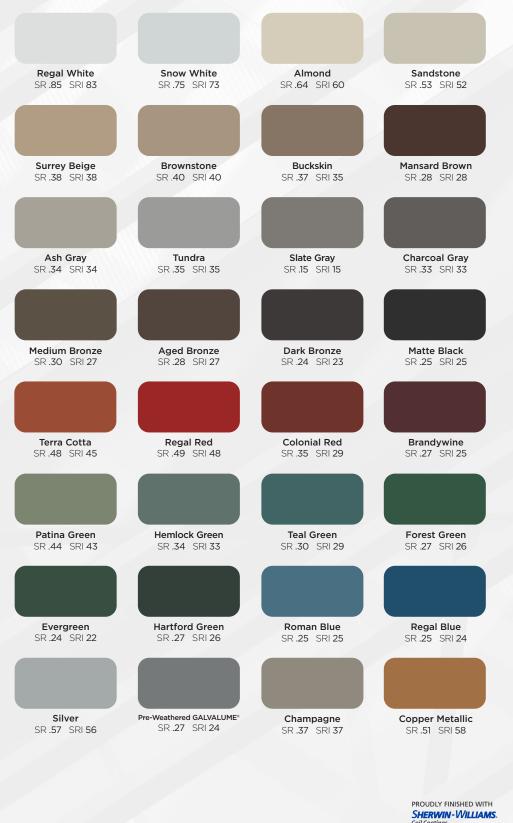

## **PVDF STANDARD COLOR OFFERINGS**

STEEL PRODUCTS FOR THE METAL ROOFING AND METAL BUILDING INDUSTRY

- Final color selection should be made from actual color chips.
- For the most current information, visit unitedsteelsupply.com
- > A 35-Year limited paint warranty is available for all colors upon written request. Please inquire. (Outside the continental United States. please inquire).
- > Solar Reflectivity (SR): Solar reflectivity or reflectance is the measure of a materials ability to reflect solar energy or sunlight from its surface. SR values are numbered 0 to 1.0. A value of 0 indicates that the surface absorbs all solar energy and a alue of 1.0 indicates total reflectance. ENERGY STAR requires an SR value of 0.25 or higher for steep slope roofing (above 2:12) and an SR value of 0.65 or higher for low slope roofing (2:12 or less). For more information, please visit energystar.gov.
- > Solar Refectance Index (SRI): The SRI is used to determine compliance with LEED requirements and is calculated according to ASTM E 1980 using values for reflectance and emissivity. To meet LEED requirements, a roofing material must have an SRI of 29 or greater for steep slope roofing and an SRI value of 78 or higher for low slope roofing. For more information, visit usgbc.org.

## **PVDF Standard Color Offerings**

| Color Name               | 24ga 48.3750<br>GR50 AZ50 | 24ga 43.0000<br>GR50 AZ50 | 26ga 41-5625<br>GR50 AZ50 | 22ga 48.3<br>GR50 AZ50 |
|--------------------------|---------------------------|---------------------------|---------------------------|------------------------|
| Aged Bronze              | •                         |                           |                           |                        |
| Almond                   | •                         | •                         | •                         |                        |
| Ash Gray                 | •                         | •                         | •                         |                        |
| Brandywine               |                           |                           |                           |                        |
| Brownstone               | •                         | •                         | •                         |                        |
| Buckskin                 | •                         |                           |                           |                        |
| Charcoal Gray            | •                         | •                         | •                         |                        |
| Colonial Red             | •                         | •                         | •                         |                        |
| Dark Bronze              | •                         | •                         | •                         |                        |
| Evergreen                | •                         | •                         | •                         |                        |
| Forest Green             | •                         |                           |                           |                        |
| Hartford Green           |                           |                           |                           |                        |
| Hemlock Green            |                           |                           |                           |                        |
| Mansard Brown            | •                         | •                         | •                         |                        |
| Matte Black              | •                         | •                         | •                         |                        |
| Medium Bronze            | •                         | •                         | •                         |                        |
| Patina Green             |                           |                           |                           |                        |
| Regal Blue               | •                         |                           | •                         |                        |
| Regal Red                | •                         |                           | •                         |                        |
| Regal White              | •                         | •                         | •                         |                        |
| Roman Blue               |                           |                           |                           |                        |
| Sandstone                | •                         | •                         | •                         |                        |
| Slate Gray               | •                         | •                         | •                         |                        |
| Snow White               | •                         | •                         | •                         |                        |
| Surrey Beige             | •                         | •                         | •                         |                        |
| Teal Green               |                           |                           |                           |                        |
| Terra Cotta              | •                         | •                         | •                         |                        |
| Tundra                   |                           |                           |                           |                        |
| Metallic Colors          |                           |                           |                           |                        |
| Copper Metallic          | •                         | •                         | •                         |                        |
| Champagne                |                           |                           |                           |                        |
| Pre-Weathered GALVALUME® | •                         | •                         | •                         |                        |
| Silver                   |                           |                           |                           |                        |