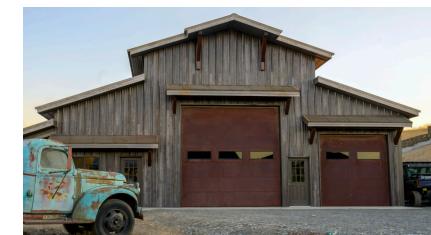

The real look of wood with the proven performance of steel. Introducing a new, revolutionary technology from United Steel Supply. Trursteel HD® makes steel look like real wood because images are original scans of real objects, providing superior depth and image clarity not offered by any other technology. Our revolutionary, high-definition digital printing process for steel coils enables us to print beautiful and photo-realistic images, up to 32 feet in length without repetition, protected by an advanced-technology clear coat.

Available in galvanized and Galvalume® steel sheet,
TrurSteel HD® comes in a variety of patterns from
Rough Sawn Cedar, to Barnwood, to Realtree®
Camouflage. Now you can have the beauty of wood
and other finishes — with less maintenance.