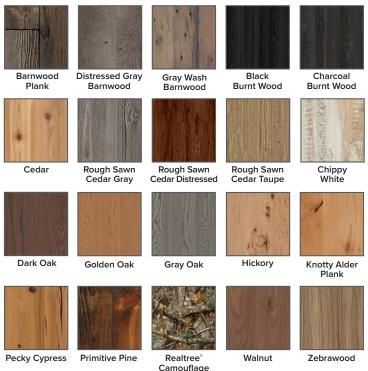

## Tru Steel HD® Standard Patterns and Finishes.

Tru Steel HD from United Steel Supply is available in a variety of patterns, as well as custom looks. Images are original scans of real objects for superior depth and image clarity not offered by any other technology.

Ask about available customization, such as varied-width planks, log designs, or bi-directional grain patterns.

Imagine the possibilities!

Additional Options Coming Soon!