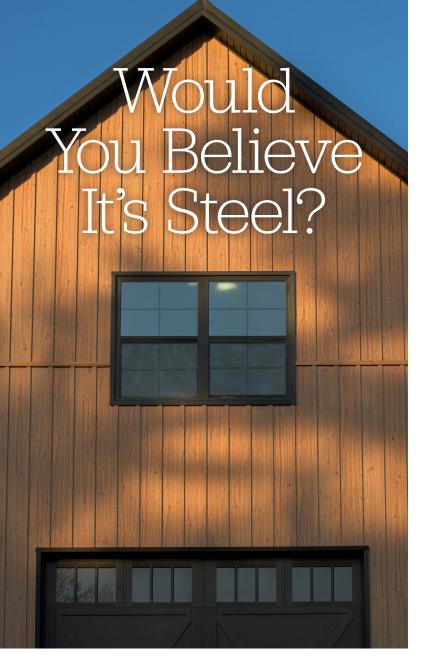

The real look of wood with the proven performance of steel. Introducing a new, revolutionary technology from United Steel Supply. Trursteel HD® makes steel look like real wood because images are original scans of real objects, providing superior depth and image clarity not offered by any other technology. Our revolutionary, high-definition digital printing process for steel coils enables us to print beautiful and photo-realistic images, up to 32 feet in length without repetition, protected by an advanced-technology clear coat.

Available in galvanized and Galvalume® steel sheet,
TrurSteel HD® comes in a variety of patterns from
Rough Sawn Cedar, to Barnwood, to Realtree®
Camouflage. Now you can have the beauty of wood
and other finishes — with less maintenance.